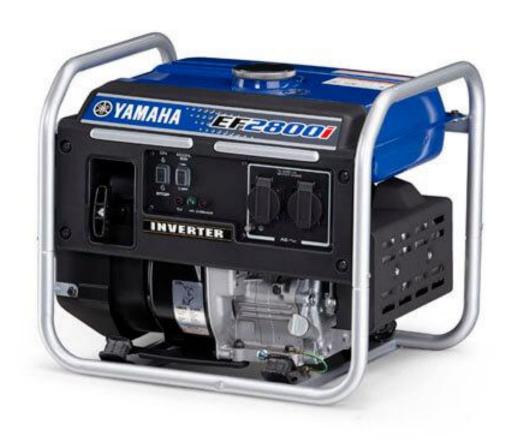

## EF2800i

POA

## **Boat Details**

Price POA **Boat Brand** Yamaha Model EF2800i Length 487.00 Year 2025 Category Generator Hull Style Other Hull Type Other Power Type Other Stock Number EF2800i

Condition New State Western Australia