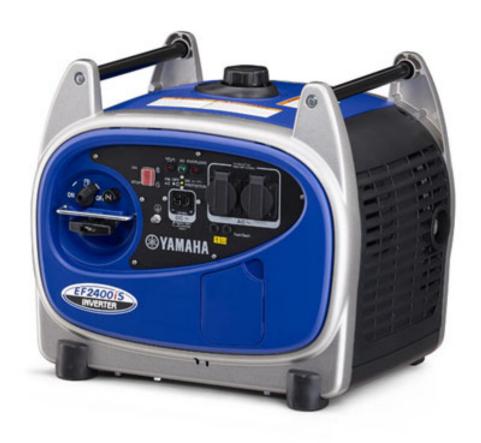

## EF2400iS

POA

## **Boat Details**

Price POA **Boat Brand** Yamaha Model EF2400iS Length 527.00 Year 2025 Category Generator Hull Style Other Hull Type Other Power Type Other Stock Number EF2400iS

Condition New State Western Australia