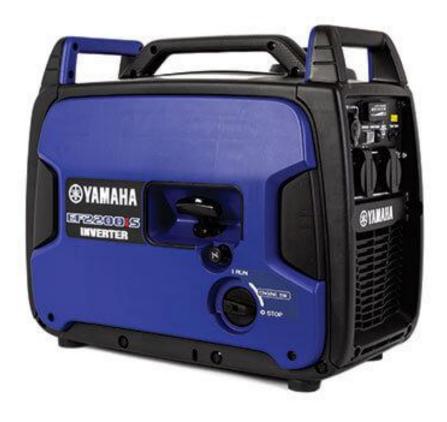

## EF2200iS

POA

## **Boat Details**

Price POA **Boat Brand** Yamaha EF2200iS Length 555.00 Model Year 2025 Category Generator Other Hull Type Other Hull Style Power Type Other Stock Number EF2200iS

Condition New State Western Australia