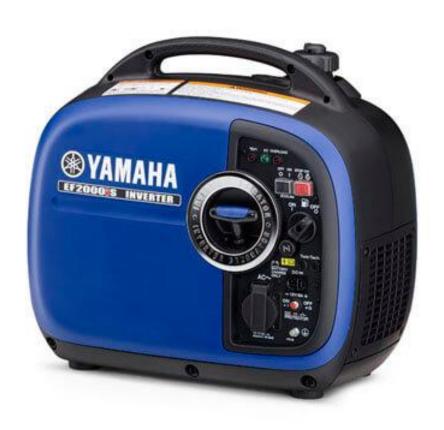

## EF2000iS

POA

## **Boat Details**

Price POA **Boat Brand** Yamaha EF2000iS Length 490.00 Model Year 2025 Category Generator Other Hull Type Other Hull Style Power Type Other Stock Number EF2000iS

Condition New State Western Australia