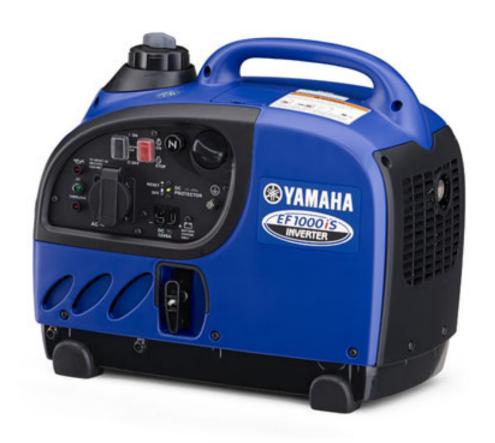

## EF1000iS

POA

## **Boat Details**

Price POA **Boat Brand** Yamaha Model EF1000iS Length 450.00 Year 2025 Category Generator Hull Style Other Hull Type Other Power Type Other Stock Number EF1000iS

Condition New State Western Australia